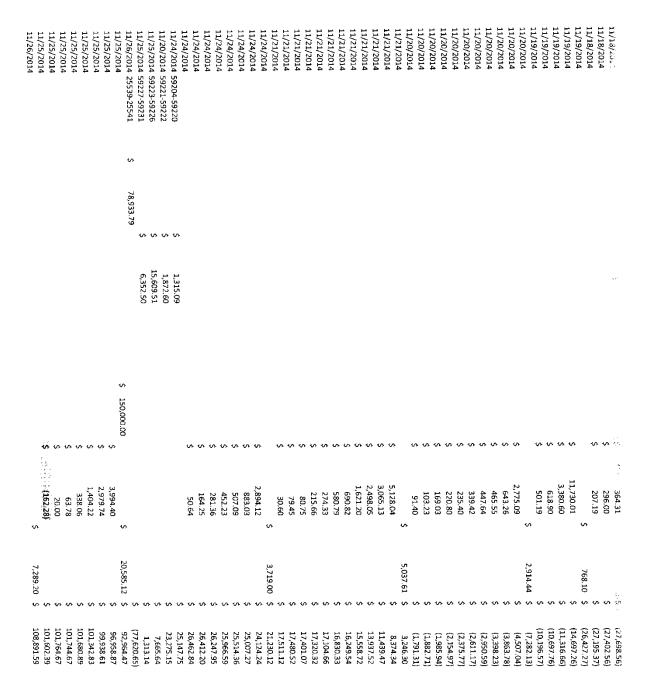

Noes: None

| [            | 57                 | ij                             | ű               | Ŕ            | ŭ                           | ខ                           | 49                          | å                               | 4                               | 6                                  | ð                                  | 1                         | t)                          | 4                               | 4                               | 4 5              | á                  | _                       |            | 3 8           | <u>بر</u>                               | ω<br>A           | 3 | 32                   | 31                                 | 30               | 29             | Į.              | 1          | 3 6         | 10               | 4   | 2                                        | 22 | 7                                     | 2                                       | 19                 | 18                                       | 1                | <b>a</b>      | 15                    | 4          | ۵        | 7                                 |                 | ö                 | G  | œ               | 7                              | o.                                   | <b>6</b>                | ٠.<br>ا                                                          | 7  |              |
|--------------|--------------------|--------------------------------|-----------------|--------------|-----------------------------|-----------------------------|-----------------------------|---------------------------------|---------------------------------|------------------------------------|------------------------------------|---------------------------|-----------------------------|---------------------------------|---------------------------------|------------------|--------------------|-------------------------|------------|---------------|-----------------------------------------|------------------|---|----------------------|------------------------------------|------------------|----------------|-----------------|------------|-------------|------------------|-----|------------------------------------------|----|---------------------------------------|-----------------------------------------|--------------------|------------------------------------------|------------------|---------------|-----------------------|------------|----------|-----------------------------------|-----------------|-------------------|----|-----------------|--------------------------------|--------------------------------------|-------------------------|------------------------------------------------------------------|----|--------------|
|              | TOTAL CASH IN BANK | CASH IN BANK-KERMIT STATE BANK | BALANCE-CD'S    |              | FIRST CAPITAL BANK OF TEXAS | FIRST CAPITAL BANK OF TEXAS | FIRST CAPITAL BANK OF TEXAS | WEST TEXAS STATE BANK OF KERMIT | WEST TEXAS STATE BANK OF KERMIT | WEST TEXAS NATIONAL BANK OF KERMIT | WEST TEXAS NATIONAL BANK OF KERMIT | TRANSPECOS BANKS OF PECOS | COMMERCIAL STATE OF ANDREWS | WEST TEXAS STATE BANK OF KERNIT | SECURITY STATE HANK OF MONAUANS | DECOS STATE BANK | CONTRECT BANK-WINK | CERTIFICATES OF DEPOSIT |            |               | , , , , , , , , , , , , , , , , , , , , |                  |   |                      | TEX-POOL'S PORTFOLIO ASSET SUMMARY | BALANCE-TEX-POOL | HOSPITAL       | GENERAL FUND    | EXPOOL     |             |                  |     |                                          |    | 1 1 1 1 1 1 1 1 1 1 1 1 1 1 1 1 1 1 1 | BAI ANCE                                | AMOUNT TO BAL ANCE | PAYROLL                                  | ACCOUNTS PAYABLE | TRANSFER FICA | CSCD PAYROLL TRANSFER |            |          | AMOUNT PAID OUT SINCE LAST REPORT | BETHENED CHECKS | MASTERCARD CHARGE |    | VD CKS          | DEPOSITS                       | BEGINNING BALANCE NOVEMBER 1, 2014   | RECEIPTS & EXPENDITURES |                                                                  |    | Α            |
|              |                    | 0.000%                         |                 |              | 0.896%                      | 76958 U                     | 0.40%                       | 0.40%                           | 0.45%                           | 0.45%                              | 0.20%                              | 0.55%                     | 0.40%                       | 0.30%                           | 0.40%                           | 0.65%            | 0.18%              |                         |            | RATE          |                                         |                  |   |                      |                                    |                  | 0.03%          | 0.03%           |            |             |                  |     |                                          |    | 94,144,700,40                         | 75 4 4 5 7 7 1                          |                    |                                          |                  |               |                       |            |          |                                   |                 |                   |    | ##, 100, an 1.0 | \$2 168 041 64                 | (\$24 188 19)                        | CENEDAL ELIMIN IN       |                                                                  | ,  | <del>-</del> |
|              |                    |                                |                 |              | 6/4/2015                    | Ĺ                           | Ļ                           | L                               | 3/2//2/15                       | 3/27/2015                          | 9/29/2015                          | 2/23/2015                 | 3/24/2015                   | 3/20/2015                       | 7/13/2015                       | 1/16/2015        | 2/7/2015           |                         |            | DATE          | MATURITY                                |                  |   |                      |                                    |                  |                |                 |            |             |                  |     |                                          |    | 32,144,/53,45                         | \$402,827.59                            | \$221,492.38       | 5274 402 20                              | \$1.368.305.70   | 2117 711 00   | \$447.90              | \$5,040.00 | 86 866\$ | -                                 |                 |                   |    |                 | 4 /                            | NEST TEXAS STA                       |                         |                                                                  | ,  |              |
|              |                    |                                |                 |              | \$500,000,00                | \$2,000,000,00              | \$1,000,000.00              | \$1,000,000.00                  | \$100,000.00                    | \$150,000.00                       | \$150,000.00                       | \$150,000.00              | \$2,000,000.00              | \$150,000.00                    | \$250,000.00                    | \$100,000.00     | \$99,999.00        |                         |            | VALUE         | FACE                                    |                  |   |                      |                                    |                  |                |                 |            |             |                  |     |                                          |    |                                       |                                         |                    |                                          |                  |               |                       |            |          |                                   |                 |                   |    |                 |                                |                                      |                         | NCLUDES REC                                                      | -  | ,            |
|              |                    |                                |                 |              |                             |                             |                             |                                 |                                 |                                    |                                    |                           |                             |                                 |                                 |                  |                    |                         |            | PRICE         | PURCHASE                                |                  |   |                      |                                    |                  |                |                 |            |             |                  |     |                                          |    | \$618,890,78                          |                                         |                    |                                          |                  |               |                       |            |          |                                   | (\$1,282.90)    |                   |    | \$516,710.31    | \$103,463.37                   | MEMORIAL HOSP                        |                         | EIPTS AND EXPEND                                                 | T  | 1            |
| \$79,275.18  | \$13,273,10        | 670 375 40                     | \$10,149,999.00 | \$300,000,00 | \$2,500,000.00              | \$2,000,000.00              | \$1,000,000.00              | \$1,000,000.00                  | \$100,000,00                    | \$150,000.00                       | \$150,000.00                       | \$150,000.00              | \$2,000,000.00              | \$150,000.00                    | \$250,000.00                    | \$100,000,00     | 399 999 00         |                         | 11/1/2014  | VALUE         | BOOK                                    | BEGINNING        |   | \$ 12,554,108,912.86 |                                    | 20 000 00        | \$0,900,953,42 | 25 020 020      | 11/1/2014  | VALUE .     | BOOK             | 700 | MARKET VALUE WILL BE QUOTED USING        |    |                                       | \$34,335,35                             | \$154,199.21       | \$430,356.22                             |                  |               |                       |            |          |                                   | 9               |                   |    |                 |                                | MEMORIAL HOSPITAL - WEST TEXAS STATE | NOVEMBER 1 THRU N       | INCLUDES RECEIPTS AND EXPENDITURES OF WINKI ER COLINTY'S GENERAL | Τ. |              |
| \$437,162.94 | \$437,162.94       |                                | \$10 149 999 00 | \$500,000,00 | \$2,500,000.00              | \$2,000,000.00              | \$1,000,000.00              | \$1,000,000.00                  | \$100,000.00                    | \$150,000.00                       | \$150,000.00                       | \$150,000,00              | \$2,000,000,00              | \$150,000.00                    | \$250,000,00                    | \$100,000,00     | \$00 000 nn        | - 10410411              | 11/30/2014 | VALUE         | ВООК                                    | ENDING           |   | \$ 12,140,515,894.42 | \$6,181,102.18                     | \$0.00           | \$6,181,102.18 | #LOZINCII I     | 44/20/204  | VAI IT      | ENDING           |     |                                          |    |                                       |                                         |                    |                                          |                  |               |                       |            |          |                                   |                 |                   |    |                 |                                | TE .                                 | OVEMBER 30, 2014        | ELM, WINKLER COUNTY                                              | မ  |              |
| \$79,275.18  | \$79,275.18        | 910,130,031,000                | \$10 129 671 00 | \$498,070.00 | \$2,490,350.00              | \$1,994,042.00              | \$999.500.00                | \$999 500 DD                    | 00 006 86\$                     | \$149.850.00                       | \$150 150 00                       | \$149,490,00              | \$1 999 000 00              | \$150,075,00                    | \$249.875.00                    | \$100,169,00     | 2400               | 41.07.11.11             | 110001     | VALUE         | FAIR/MARKET                             | BEGINNING QUOTED |   | \$ 12,554,628,941.28 | \$6,980,953.42                     | \$0.00           | \$6,980,953.42 | 11/1/2014       | VALUE      | TAIR/MARKET | BEGINNING QUOTED |     | THE WALL STREET JOURNAL DATED 11/30/2014 |    |                                       | \$ 173,527.76                           | 11/1/2014          | WINKLER COUNTY IN                        |                  |               |                       |            |          |                                   |                 |                   |    | \$ 1,121,521.29 | 11/1/2014                      | WINKLER COUNTY E                     | AND EMPLOTEE HEAL       | UNITY INVESTMENT OFFICIER                                        | _  |              |
| \$437,162.94 | \$437,162.94       | 910,130,131.UU                 |                 | \$498,270.00 | \$2,491,350.00              | \$1,985,242.00              | \$1,000,100,00              | \$1 000 100 00                  | \$60 050 00                     | 43,00,000                          | \$150,040,00                       | \$149 EEO CO              | \$100,000,00                | \$150 185 00                    | 98,780.00                       | \$100,229.00     |                    | 17/30/2014              | AMPOE      | VALUE         | FAIR/MARKET                             | ENDING DIOTED    |   | \$ 12,141,104,388.69 | \$6,181,102.18                     | \$0.00           | \$6,181,102.18 | 11/30/2014      | VALUE      | FAIR/MARKET | ENDING QUOTED    |     | DATED 11/30/2014                         |    |                                       | ٠                                       | AD VALOREM TAXES   | WINKLER COUNTY INTEREST AND SINKING FUND |                  |               |                       |            |          |                                   |                 |                   | Ī  | \$158,274,77    | 11/1/2014 DEPOSITS PAID DENTAL | WPLOYEE HEALTH BENE                  | H BENEFIT FUND          |                                                                  | _  |              |
|              |                    | (\$14,868.00)                  |                 | (\$1,730.00) | (\$8,650.00)                | (\$4 758 OO)                | \$100.00                    | (340.00)                        | (360.00)                        | \$240.00                           | (\$450.00)                         | \$200.00                  | \$165.00                    | \$25.00                         | (\$240.00)                      | \$230.00         |                    | 11/1/2014               | VALUE      | INSTRUCTION N | MARKETIROW                              | CHANCEIN         |   | \$588,494.27         | (\$799,851.24)                     | \$0.00           | (\$799,851.24) | 11/1/2014       | VALUE      | MARKET/BOOK | CHANGE IN        |     |                                          |    |                                       | 5 1111111111111111111111111111111111111 | _1                 |                                          |                  |               |                       |            |          |                                   |                 |                   |    | \$1.819.70      | PAID DENTAL                    | FIT FUND -WEST TEX                   |                         |                                                                  |    |              |
| \$0.00       | \$0.00             | \$4,963.62                     |                 | \$368.36     | \$1,841,74                  | \$320.77                    | \$328.77                    | \$36.99                         | \$55.48                         | \$25.48                            | \$67.81                            | \$657.53                  | \$36.99                     | \$82.19                         | \$53.42                         | \$14,79          |                    | 11/1 THRU 11/30         | FOR PERIOD | N ERES!       | ACCRUEU                                 | 1000             |   |                      | \$148.76                           | \$0.00           | \$148.76       | 11/1 THRU 11/30 | FOR PERIOD | INTEREST    | ACCRUED          |     |                                          |    | 9,00                                  | CADGEIO                                 | Olenineero         |                                          | 1                |               |                       |            |          | +                                 |                 |                   | Ť  | 0. 8295 740 30  | PAID MEDICAL                   | AS STATE BANK                        |                         | -                                                                | ×  |              |
| \$0.00       | \$0.00             | \$5,122.51                     |                 | \$380.63     | \$1,100.00                  | \$339.73                    | \$339.73                    | \$38.22                         | \$57.33                         | \$24.66                            | \$70.07                            | \$674.45                  | \$38.22                     | \$84.93                         | \$55.20                         | \$15.28          |                    | 11/1 THRU 11/30         | FOR PERIOD | RECEIVED      | NIEREST                                 |                  |   |                      | \$148.76                           | \$0.00           | ┪              | _               | Н          | RECEIVED    | INTEREST         |     |                                          |    | 218,734.85                            | ,                                       | 4470004            |                                          |                  |               |                       |            |          |                                   |                 |                   | +- | ^               | Ţ                              |                                      |                         |                                                                  | -  |              |