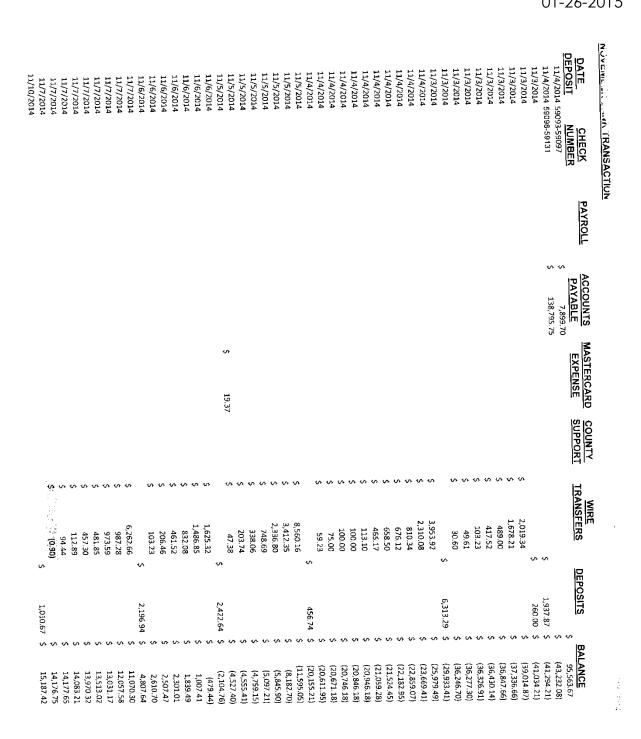

Noes: None

| [            | 57                 | ij                             | ű               | Ŕ            | ŭ                           | ខ                           | 49                          | å                               | 4                               | 6                                  | ð                                  | 1                         | t)                          | 4                               | 4                               | 4 5              | á                  | _                       |            | 3 8           | <u>بر</u>                               | ω<br>A           | 3 | 32                   | 31                                 | 30               | 29             | Į.              | 1          | 3 6         | 10               | 4   | 2                                        | 22 | 7                                     | 2                                       | 19                 | 18                                       | 1                | <b>a</b>      | 15                    | 4          | ۵        | 7                                 |                 | ö                 | G  | œ               | 7                              | o.                                   | <b>6</b>                | ٠.<br>ا                                                          | 7  |              |
|--------------|--------------------|--------------------------------|-----------------|--------------|-----------------------------|-----------------------------|-----------------------------|---------------------------------|---------------------------------|------------------------------------|------------------------------------|---------------------------|-----------------------------|---------------------------------|---------------------------------|------------------|--------------------|-------------------------|------------|---------------|-----------------------------------------|------------------|---|----------------------|------------------------------------|------------------|----------------|-----------------|------------|-------------|------------------|-----|------------------------------------------|----|---------------------------------------|-----------------------------------------|--------------------|------------------------------------------|------------------|---------------|-----------------------|------------|----------|-----------------------------------|-----------------|-------------------|----|-----------------|--------------------------------|--------------------------------------|-------------------------|------------------------------------------------------------------|----|--------------|
|              | TOTAL CASH IN BANK | CASH IN BANK-KERMIT STATE BANK | BALANCE-CD'S    |              | FIRST CAPITAL BANK OF TEXAS | FIRST CAPITAL BANK OF TEXAS | FIRST CAPITAL BANK OF TEXAS | WEST TEXAS STATE BANK OF KERMIT | WEST TEXAS STATE BANK OF KERMIT | WEST TEXAS NATIONAL BANK OF KERMIT | WEST TEXAS NATIONAL BANK OF KERMIT | TRANSPECOS BANKS OF PECOS | COMMERCIAL STATE OF ANDREWS | WEST TEXAS STATE BANK OF KERNIT | SECURITY STATE HANK OF MONAUANS | DECOS STATE BANK | CONTRECT BANK-WINK | CERTIFICATES OF DEPOSIT |            |               | , , , , , , , , , , , , , , , , , , , , |                  |   |                      | TEX-POOL'S PORTFOLIO ASSET SUMMARY | BALANCE-TEX-POOL | HOSPITAL       | GENERAL FUND    | EXPOOL     |             |                  |     |                                          |    | 1 1 1 1 1 1 1 1 1 1 1 1 1 1 1 1 1 1 1 | BAI ANCE                                | AMOUNT TO BAL ANCE | PAYROLL                                  | ACCOUNTS PAYABLE | TRANSFER FICA | CSCD PAYROLL TRANSFER |            |          | AMOUNT PAID OUT SINCE LAST REPORT | BETHENED CHECKS | MASTERCARD CHARGE |    | VD CKS          | DEPOSITS                       | BEGINNING BALANCE NOVEMBER 1, 2014   | RECEIPTS & EXPENDITURES |                                                                  |    | Α            |
|              |                    | 0.000%                         |                 |              | 0.896%                      | 76958 U                     | 0.40%                       | 0.40%                           | 0.45%                           | 0.45%                              | 0.20%                              | 0.55%                     | 0.40%                       | 0.30%                           | 0.40%                           | 0.65%            | 0.18%              |                         |            | RATE          |                                         |                  |   |                      |                                    |                  | 0.03%          | 0.03%           |            |             |                  |     |                                          |    | 94,144,700,40                         | 75 4 4 5 7 7 1                          |                    |                                          |                  |               |                       |            |          |                                   |                 |                   |    | ##, 100, an 1.0 | \$2 168 041 64                 | (\$24 188 19)                        | CENEDAL ELIMIN IN       |                                                                  | ,  | <del>-</del> |
|              |                    |                                |                 |              | 6/4/2015                    | Ĺ                           | Ļ                           | L                               | 3/2//2/15                       | 3/27/2015                          | 9/29/2015                          | 2/23/2015                 | 3/24/2015                   | 3/20/2015                       | 7/13/2015                       | 1/16/2015        | 2/7/2015           |                         |            | DATE          | MATURITY                                |                  |   |                      |                                    |                  |                |                 |            |             |                  |     |                                          |    | 32,144,/53,45                         | \$402,827.59                            | \$221,492.38       | 5274 402 20                              | \$1.368.305.70   | 2117 711 00   | \$447.90              | \$5,040.00 | 86 866\$ | -                                 |                 |                   |    |                 | 4 /                            | NEST TEXAS STA                       |                         |                                                                  | ,  |              |
|              |                    |                                |                 |              | \$500,000,00                | \$2,000,000,00              | \$1,000,000.00              | \$1,000,000.00                  | \$100,000.00                    | \$150,000.00                       | \$150,000.00                       | \$150,000.00              | \$2,000,000.00              | \$150,000.00                    | \$250,000.00                    | \$100,000.00     | \$99,999.00        |                         |            | VALUE         | FACE                                    |                  |   |                      |                                    |                  |                |                 |            |             |                  |     |                                          |    |                                       |                                         |                    |                                          |                  |               |                       |            |          |                                   |                 |                   |    |                 |                                |                                      |                         | NCLUDES REC                                                      | -  | ,            |
|              |                    |                                |                 |              |                             |                             |                             |                                 |                                 |                                    |                                    |                           |                             |                                 |                                 |                  |                    |                         |            | PRICE         | PURCHASE                                |                  |   |                      |                                    |                  |                |                 |            |             |                  |     |                                          |    | \$618,890,78                          |                                         |                    |                                          |                  |               |                       |            |          |                                   | (\$1,282.90)    |                   |    | \$516,710.31    | \$103,463.37                   | MEMORIAL HOSP                        |                         | EIPTS AND EXPEND                                                 | T  | 1            |
| \$79,275.18  | \$13,273,10        | 670 375 40                     | \$10,149,999.00 | \$300,000,00 | \$2,500,000.00              | \$2,000,000.00              | \$1,000,000.00              | \$1,000,000.00                  | \$100,000,00                    | \$150,000.00                       | \$150,000.00                       | \$150,000.00              | \$2,000,000.00              | \$150,000.00                    | \$250,000.00                    | \$100,000,00     | 399 999 00         |                         | 11/1/2014  | VALUE         | BOOK                                    | BEGINNING        |   | \$ 12,554,108,912.86 |                                    | 20 000 00        | \$0,900,953,42 | 25 020 020      | 11/1/2014  | VALUE .     | BOOK             | 700 | MARKET VALUE WILL BE QUOTED USING        |    |                                       | \$34,335,35                             | \$154,199.21       | \$430,356.22                             |                  |               |                       |            |          |                                   | 9               |                   |    |                 |                                | MEMORIAL HOSPITAL - WEST TEXAS STATE | NOVEMBER 1 THRU N       | INCLUDES RECEIPTS AND EXPENDITURES OF WINKI ER COLINTY'S GENERAL | Τ. |              |
| \$437,162.94 | \$437,162.94       |                                | \$10 149 999 00 | \$500,000,00 | \$2,500,000.00              | \$2,000,000.00              | \$1,000,000.00              | \$1,000,000.00                  | \$100,000.00                    | \$150,000.00                       | \$150,000.00                       | \$150,000,00              | \$2,000,000,00              | \$150,000.00                    | \$250,000,00                    | \$100,000,00     | \$00 000 nn        | - 10410411              | 11/30/2014 | VALUE         | ВООК                                    | ENDING           |   | \$ 12,140,515,894.42 | \$6,181,102.18                     | \$0.00           | \$6,181,102.18 | #LOZINCII I     | 44/20/204  | VAI IT      | ENDING           |     |                                          |    |                                       |                                         |                    |                                          |                  |               |                       |            |          |                                   |                 |                   |    |                 |                                | TE .                                 | OVEMBER 30, 2014        | ELM, WINKLER COUNTY                                              | မ  |              |
| \$79,275.18  | \$79,275.18        | 910,130,031,000                | \$10 129 671 00 | \$498,070.00 | \$2,490,350.00              | \$1,994,042.00              | \$999.500.00                | \$999 500 DD                    | 00 006 86\$                     | \$149.850.00                       | \$150 150 00                       | \$149,490,00              | \$1 999 000 00              | \$150,075,00                    | \$249.875.00                    | \$100,169,00     | 2400               | 41.07.11.11             | 110001     | VALUE         | FAIR/MARKET                             | BEGINNING QUOTED |   | \$ 12,554,628,941.28 | \$6,980,953.42                     | \$0.00           | \$6,980,953.42 | 11/1/2014       | VALUE      | TAIR/MARKET | BEGINNING QUOTED |     | THE WALL STREET JOURNAL DATED 11/30/2014 |    |                                       | \$ 173,527.76                           | 11/1/2014          | WINKLER COUNTY IN                        |                  |               |                       |            |          |                                   |                 |                   |    | \$ 1,121,521.29 | 11/1/2014                      | WINKLER COUNTY E                     | AND EMPLOTEE HEAL       | UNITY INVESTMENT OFFICIER                                        | _  |              |
| \$437,162.94 | \$437,162.94       | 910,130,131.UU                 |                 | \$498,270.00 | \$2,491,350.00              | \$1,985,242.00              | \$1,000,100,00              | \$1 000 100 00                  | \$60 050 00                     | 43,00,000                          | \$150,040,00                       | \$149 EEO CO              | \$100,000,00                | \$150 185 00                    | 98,780.00                       | \$100,229.00     |                    | 17/30/2014              | AMPOE      | VALUE         | FAIR/MARKET                             | ENDING DIOTED    |   | \$ 12,141,104,388.69 | \$6,181,102.18                     | \$0.00           | \$6,181,102.18 | 11/30/2014      | VALUE      | FAIR/MARKET | ENDING QUOTED    |     | DATED 11/30/2014                         |    |                                       | ٠                                       | AD VALOREM TAXES   | WINKLER COUNTY INTEREST AND SINKING FUND |                  |               |                       |            |          |                                   |                 |                   | Ī  | \$158,274,77    | 11/1/2014 DEPOSITS PAID DENTAL | WPLOYEE HEALTH BENE                  | H BENEFIT FUND          |                                                                  | _  |              |
|              |                    | (\$14,868.00)                  |                 | (\$1,730.00) | (\$8,650.00)                | (\$4 758 OO)                | \$100.00                    | (340.00)                        | (360.00)                        | \$240.00                           | (\$450.00)                         | \$200.00                  | \$165.00                    | \$25.00                         | (\$240.00)                      | \$230.00         |                    | 11/1/2014               | VALUE      | INSTRUCTION N | MARKETIROW                              | CHANCEIN         |   | \$588,494.27         | (\$799,851.24)                     | \$0.00           | (\$799,851.24) | 11/1/2014       | VALUE      | MARKET/BOOK | CHANGE IN        |     |                                          |    |                                       | 5 1111111111111111111111111111111111111 | _1                 |                                          |                  |               |                       |            |          |                                   |                 |                   |    | \$1.819.70      | PAID DENTAL                    | FIT FUND -WEST TEX                   |                         |                                                                  |    |              |
| \$0.00       | \$0.00             | \$4,963.62                     |                 | \$368.36     | \$1,841,74                  | \$320.77                    | \$328.77                    | \$36.99                         | \$55.48                         | \$25.48                            | \$67.81                            | \$657.53                  | \$36.99                     | \$82.19                         | \$53.42                         | \$14,79          |                    | 11/1 THRU 11/30         | FOR PERIOD | N ERES!       | ACCRUEU                                 | 1000             |   |                      | \$148.76                           | \$0.00           | \$148.76       | 11/1 THRU 11/30 | FOR PERIOD | INTEREST    | ACCRUED          |     |                                          |    | 9,00                                  | CADGEIO                                 | Olenineero         |                                          | 1                |               |                       |            |          | +                                 |                 |                   | Ť  | 0. 8295 740 30  | PAID MEDICAL                   | AS STATE BANK                        |                         | -                                                                | ×  |              |
| \$0.00       | \$0.00             | \$5,122.51                     |                 | \$380.63     | \$1,100.00                  | \$339.73                    | \$339.73                    | \$38.22                         | \$57.33                         | \$24.66                            | \$70.07                            | \$674.45                  | \$38.22                     | \$84.93                         | \$55.20                         | \$15.28          |                    | 11/1 THRU 11/30         | FOR PERIOD | RECEIVED      | NIEREST                                 |                  |   |                      | \$148.76                           | \$0.00           | ┪              | _               | Н          | RECEIVED    | INTEREST         |     |                                          |    | 218,734.85                            | ,                                       | 4470004            |                                          |                  |               |                       |            |          |                                   |                 |                   | +- | ^               | Ţ                              |                                      |                         |                                                                  | -  |              |