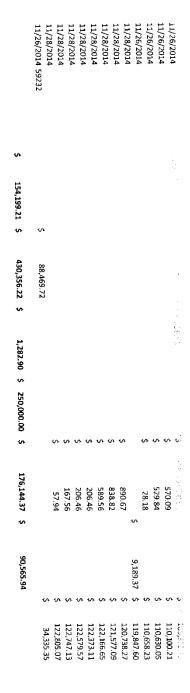

Noes: None

| [            | 57                 | ij                             | ű               | Ŕ            | ŭ                           | ខ                           | 49                          | å                               | 4                               | 6                                  | ð                                  | 1                         | t)                          | 4                               | 4                               | 4 5              | á                  | _                       |            | 3 8           | <u>بر</u>                               | ω<br>A           | 3 | 32                   | 31                                 | 30               | 29             | Į.              | 1          | 3 6         | 10               | 4   | 2                                        | 22 | 7                                     | 2                                       | 19                 | 18                                       | 1                | <b>a</b>      | 15                    | 4          | ۵        | 7                                 |                 | ö                 | G  | œ               | 7                              | o.                                   | <b>6</b>                | ٠.<br>ا                                                          | 7  |              |
|--------------|--------------------|--------------------------------|-----------------|--------------|-----------------------------|-----------------------------|-----------------------------|---------------------------------|---------------------------------|------------------------------------|------------------------------------|---------------------------|-----------------------------|---------------------------------|---------------------------------|------------------|--------------------|-------------------------|------------|---------------|-----------------------------------------|------------------|---|----------------------|------------------------------------|------------------|----------------|-----------------|------------|-------------|------------------|-----|------------------------------------------|----|---------------------------------------|-----------------------------------------|--------------------|------------------------------------------|------------------|---------------|-----------------------|------------|----------|-----------------------------------|-----------------|-------------------|----|-----------------|--------------------------------|--------------------------------------|-------------------------|------------------------------------------------------------------|----|--------------|
|              | TOTAL CASH IN BANK | CASH IN BANK-KERMIT STATE BANK | BALANCE-CD'S    |              | FIRST CAPITAL BANK OF TEXAS | FIRST CAPITAL BANK OF TEXAS | FIRST CAPITAL BANK OF TEXAS | WEST TEXAS STATE BANK OF KERMIT | WEST TEXAS STATE BANK OF KERMIT | WEST TEXAS NATIONAL BANK OF KERMIT | WEST TEXAS NATIONAL BANK OF KERMIT | TRANSPECOS BANKS OF PECOS | COMMERCIAL STATE OF ANDREWS | WEST TEXAS STATE BANK OF KERNIT | SECURITY STATE HANK OF MONAUANS | DECOS STATE BANK | CONTRECT BANK-WINK | CERTIFICATES OF DEPOSIT |            |               | , , , , , , , , , , , , , , , , , , , , |                  |   |                      | TEX-POOL'S PORTFOLIO ASSET SUMMARY | BALANCE-TEX-POOL | HOSPITAL       | GENERAL FUND    | EXPOOL     |             |                  |     |                                          |    | 1 1 1 1 1 1 1 1 1 1 1 1 1 1 1 1 1 1 1 | BAI ANCE                                | AMOUNT TO BAL ANCE | PAYROLL                                  | ACCOUNTS PAYABLE | TRANSFER FICA | CSCD PAYROLL TRANSFER |            |          | AMOUNT PAID OUT SINCE LAST REPORT | BETHENED CHECKS | MASTERCARD CHARGE |    | VD CKS          | DEPOSITS                       | BEGINNING BALANCE NOVEMBER 1, 2014   | RECEIPTS & EXPENDITURES |                                                                  |    | Α            |
|              |                    | 0.000%                         |                 |              | 0.896%                      | 76958 U                     | 0.40%                       | 0.40%                           | 0.45%                           | 0.45%                              | 0.20%                              | 0.55%                     | 0.40%                       | 0.30%                           | 0.40%                           | 0.65%            | 0.18%              |                         |            | RATE          |                                         |                  |   |                      |                                    |                  | 0.03%          | 0.03%           |            |             |                  |     |                                          |    | 94,144,700,40                         | 75 4 4 5 7 7 1                          |                    |                                          |                  |               |                       |            |          |                                   |                 |                   |    | ##, 100, an 1.0 | \$2 168 041 64                 | (\$24 188 19)                        | CENEDAL ELIMIN IN       |                                                                  | ,  | <del>-</del> |
|              |                    |                                |                 |              | 6/4/2015                    | Ĺ                           | Ļ                           | L                               | 3/2//2/15                       | 3/27/2015                          | 9/29/2015                          | 2/23/2015                 | 3/24/2015                   | 3/20/2015                       | 7/13/2015                       | 1/16/2015        | 2/7/2015           |                         |            | DATE          | MATURITY                                |                  |   |                      |                                    |                  |                |                 |            |             |                  |     |                                          |    | 32,144,/53,45                         | \$402,827.59                            | \$221,492.38       | 5274 402 20                              | \$1.368.305.70   | 2117 711 00   | \$447.90              | \$5,040.00 | 86 866\$ | -                                 |                 |                   |    |                 | 4 /                            | NEST TEXAS STA                       |                         |                                                                  | ,  |              |
|              |                    |                                |                 |              | \$500,000,00                | \$2,000,000,00              | \$1,000,000.00              | \$1,000,000.00                  | \$100,000.00                    | \$150,000.00                       | \$150,000.00                       | \$150,000.00              | \$2,000,000.00              | \$150,000.00                    | \$250,000.00                    | \$100,000.00     | \$99,999.00        |                         |            | VALUE         | FACE                                    |                  |   |                      |                                    |                  |                |                 |            |             |                  |     |                                          |    |                                       |                                         |                    |                                          |                  |               |                       |            |          |                                   |                 |                   |    |                 |                                |                                      |                         | NCLUDES REC                                                      | -  | ,            |
|              |                    |                                |                 |              |                             |                             |                             |                                 |                                 |                                    |                                    |                           |                             |                                 |                                 |                  |                    |                         |            | PRICE         | PURCHASE                                |                  |   |                      |                                    |                  |                |                 |            |             |                  |     |                                          |    | \$618,890,78                          |                                         |                    |                                          |                  |               |                       |            |          |                                   | (\$1,282.90)    |                   |    | \$516,710.31    | \$103,463.37                   | MEMORIAL HOSP                        |                         | EIPTS AND EXPEND                                                 | T  | 1            |
| \$79,275.18  | \$13,273,10        | 670 375 40                     | \$10,149,999.00 | \$300,000,00 | \$2,500,000.00              | \$2,000,000.00              | \$1,000,000.00              | \$1,000,000.00                  | \$100,000,00                    | \$150,000.00                       | \$150,000.00                       | \$150,000.00              | \$2,000,000.00              | \$150,000.00                    | \$250,000.00                    | \$100,000,00     | 399 999 00         |                         | 11/1/2014  | VALUE         | BOOK                                    | BEGINNING        |   | \$ 12,554,108,912.86 |                                    | 20 000 00        | \$0,900,953,42 | 25 020 020      | 11/1/2014  | VALUE .     | BOOK             | 700 | MARKET VALUE WILL BE QUOTED USING        |    |                                       | \$34,335,35                             | \$154,199.21       | \$430,356.22                             |                  |               |                       |            |          |                                   | 9               |                   |    |                 |                                | MEMORIAL HOSPITAL - WEST TEXAS STATE | NOVEMBER 1 THRU N       | INCLUDES RECEIPTS AND EXPENDITURES OF WINKI ER COLINTY'S GENERAL | Τ. |              |
| \$437,162.94 | \$437,162.94       |                                | \$10 149 999 00 | \$500,000,00 | \$2,500,000.00              | \$2,000,000.00              | \$1,000,000.00              | \$1,000,000.00                  | \$100,000.00                    | \$150,000.00                       | \$150,000.00                       | \$150,000,00              | \$2,000,000,00              | \$150,000.00                    | \$250,000,00                    | \$100,000,00     | \$00 000 nn        | - 10410411              | 11/30/2014 | VALUE         | ВООК                                    | ENDING           |   | \$ 12,140,515,894.42 | \$6,181,102.18                     | \$0.00           | \$6,181,102.18 | #LOZINCII I     | 44/20/204  | VAI IT      | ENDING           |     |                                          |    |                                       |                                         |                    |                                          |                  |               |                       |            |          |                                   |                 |                   |    |                 |                                | TE .                                 | OVEMBER 30, 2014        | ELM, WINKLER COUNTY                                              | မ  |              |
| \$79,275.18  | \$79,275.18        | 910,130,031,000                | \$10 129 671 00 | \$498,070.00 | \$2,490,350.00              | \$1,994,042.00              | \$999.500.00                | \$999 500 DD                    | 00 006 86\$                     | \$149.850.00                       | \$150 150 00                       | \$149,490,00              | \$1 999 000 00              | \$150,075,00                    | \$249.875.00                    | \$100,169,00     | 2400               | 41.07.11.11             | 110001     | VALUE         | FAIR/MARKET                             | BEGINNING QUOTED |   | \$ 12,554,628,941.28 | \$6,980,953.42                     | \$0.00           | \$6,980,953.42 | 11/1/2014       | VALUE      | TAIR/MARKET | BEGINNING QUOTED |     | THE WALL STREET JOURNAL DATED 11/30/2014 |    |                                       | \$ 173,527.76                           | 11/1/2014          | WINKLER COUNTY IN                        |                  |               |                       |            |          |                                   |                 |                   |    | \$ 1,121,521.29 | 11/1/2014                      | WINKLER COUNTY E                     | AND EMPLOTEE HEAL       | UNITY INVESTMENT OFFICIER                                        | _  |              |
| \$437,162.94 | \$437,162.94       | 910,130,131.UU                 |                 | \$498,270.00 | \$2,491,350.00              | \$1,985,242.00              | \$1,000,100,00              | \$1 000 100 00                  | \$60 050 00                     | 43,00,000                          | \$150,040,00                       | \$149 EEO CO              | \$100,000,00                | \$150 185 00                    | 98,780.00                       | \$100,229.00     |                    | 17/30/2014              | AMPOE      | VALUE         | FAIR/MARKET                             | ENDING DIOTED    |   | \$ 12,141,104,388.69 | \$6,181,102.18                     | \$0.00           | \$6,181,102.18 | 11/30/2014      | VALUE      | FAIR/MARKET | ENDING QUOTED    |     | DATED 11/30/2014                         |    |                                       | ٠                                       | AD VALOREM TAXES   | WINKLER COUNTY INTEREST AND SINKING FUND |                  |               |                       |            |          |                                   |                 |                   | Ī  | \$158,274,77    | 11/1/2014 DEPOSITS PAID DENTAL | WPLOYEE HEALTH BENE                  | H BENEFIT FUND          |                                                                  | _  |              |
|              |                    | (\$14,868.00)                  |                 | (\$1,730.00) | (\$8,650.00)                | (\$4 758 OO)                | \$100.00                    | (340.00)                        | (360.00)                        | \$240.00                           | (\$450.00)                         | \$200.00                  | \$165.00                    | \$25.00                         | (\$240.00)                      | \$230.00         |                    | 11/1/2014               | VALUE      | INSTRUCTION N | MARKETIROW                              | CHANCEIN         |   | \$588,494.27         | (\$799,851.24)                     | \$0.00           | (\$799,851.24) | 11/1/2014       | VALUE      | MARKET/BOOK | CHANGE IN        |     |                                          |    |                                       | 5 1111111111111111111111111111111111111 | _1                 |                                          |                  |               |                       |            |          |                                   |                 |                   |    | \$1.819.70      | PAID DENTAL                    | FIT FUND -WEST TEX                   |                         |                                                                  |    |              |
| \$0.00       | \$0.00             | \$4,963.62                     |                 | \$368.36     | \$1,841,74                  | \$320.77                    | \$328.77                    | \$36.99                         | \$55.48                         | \$25.48                            | \$67.81                            | \$657.53                  | \$36.99                     | \$82.19                         | \$53.42                         | \$14,79          |                    | 11/1 THRU 11/30         | FOR PERIOD | N ERES!       | ACCRUEU                                 | 1000             |   |                      | \$148.76                           | \$0.00           | \$148.76       | 11/1 THRU 11/30 | FOR PERIOD | INTEREST    | ACCRUED          |     |                                          |    | 9,00                                  | CADGEIO                                 | Olenineero         |                                          | 1                |               |                       |            |          | +                                 |                 |                   | Ť  | 0. 8295 740 30  | PAID MEDICAL                   | AS STATE BANK                        |                         | -                                                                | ×  |              |
| \$0.00       | \$0.00             | \$5,122.51                     |                 | \$380.63     | \$1,100.00                  | \$339.73                    | \$339.73                    | \$38.22                         | \$57.33                         | \$24.66                            | \$70.07                            | \$674.45                  | \$38.22                     | \$84.93                         | \$55.20                         | \$15.28          |                    | 11/1 THRU 11/30         | FOR PERIOD | RECEIVED      | NIEREST                                 |                  |   |                      | \$148.76                           | \$0.00           | ┪              | _               | Н          | RECEIVED    | INTEREST         |     |                                          |    | 218,734.85                            | ,                                       | 4470004            |                                          |                  |               |                       |            |          |                                   |                 |                   | +- | ^               | Ţ                              |                                      |                         |                                                                  | -  |              |